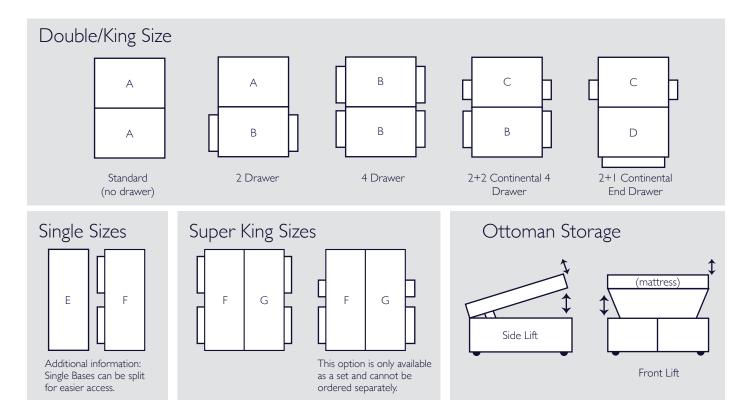

## Specifications, sizes, base & storage options



| Standard Mattress/<br>Bed Size | Metric<br>Equivalent | Туре         | No. of Base<br>Pieces | Special Split | Total Pieces | Reinforced<br>Base option |
|--------------------------------|----------------------|--------------|-----------------------|---------------|--------------|---------------------------|
| 2'6 / 6'3                      | 75 × 190             | Small Single | I                     | ~             | 2            | ~                         |
| 3'0 × 6'3                      | 90 × 190             | Single       | I                     | ~             | 2            | <b>~</b>                  |
| 4'0 × 6'3                      | 120 x 190            | Small Double | 2                     | ~             | 4            | ~                         |
| 4'6 × 6'3