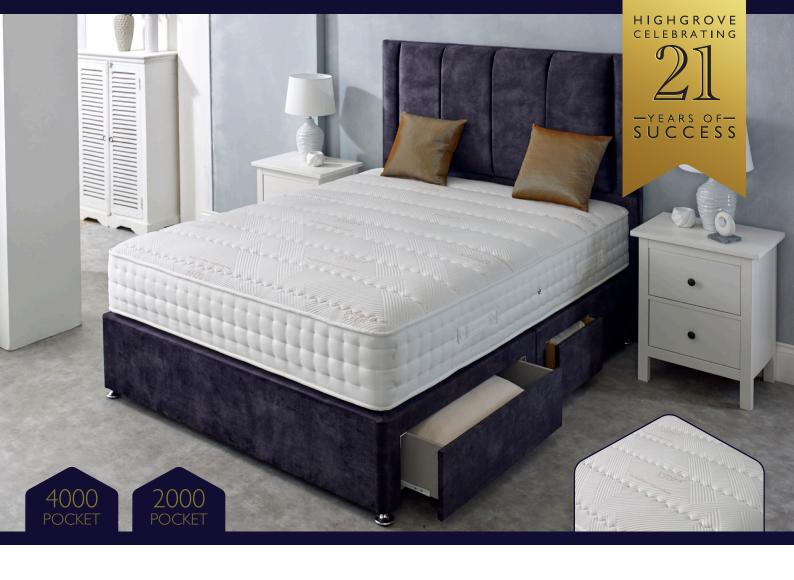

## **EcoAdvantEdge**

collection

## COPPERSLEEP

- Luxurious stretch cover incorporates woven copper to create a cool, clean, and healthy sleeping environment.
- The copper within the deep memory comfort layer adds another level of support to your mattress. When the copper particles are compressed it results in a firming response ensuring more support where body weight is concentrated i.e. hips and shoulders.
- Highgrove CopperSleep technology is also designed to help relieve sore and swollen joints and reduce inflammation.

- CopperSleep is anti-microbial and has antibacterial properties preventing odours from developing and keeping your mattress clean.
- Highgrove's New Generation EcoAdvantedge Pocket Spring System provides total body support across the entire sleep surface to ensure correct spinal alignment and further enhance sleep quality.
- Designed as a no-turn mattress please regularly rotate 180° to extend mattress life and performance